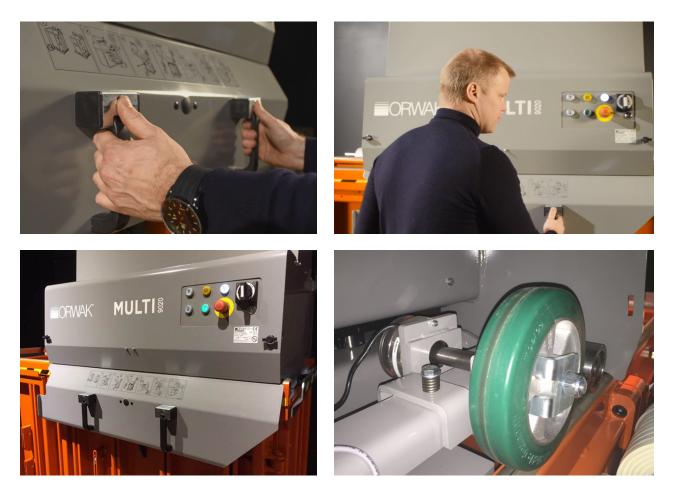

## **ORVAK MULT 9020S** SAFETY BRAKE

## NOW LAUNCHING A BRAND NEW SAFETY FEATURE

From March 1, 2017, we equip the classic Orwak multi-chamber baler 9020 with a new safety brake as a standard feature! The operator needs to push the buttons on the handles and have a steady two-hand grip when sliding the top unit sideways. Releasing a button, brakes the press head and makes it harder to move. The new feature improves safety at work and is implemented to meet high customer demands and to comply with local regulations for safe equipment. It is also a first important step to meet the standard EN 16500.