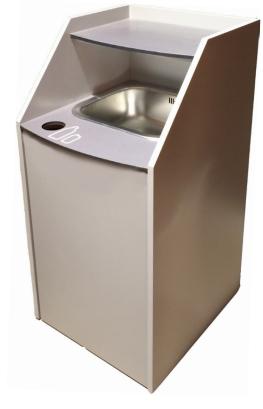

# OPTION TOM 3R - MINISORTING STATION

Are ice and beverage residues weighing heavily in your waste bags? Do you want to encourage your guests to sort out bottles and aluminum cans from the rest of the waste? If the answer is yes, TOM 3R is the right solution for you!

# TRIPLE FUNCTIONS IN ONE

TOM 3R is a multi-function unit. 3R stands for

Reduce: liquid separation for reduced weight of waste bags.

**Return:** the unit can be used as a tray holder. **Recycle:** collection of beverage containers.

# **RETURN & RECYCLE**

The upper shelf is designed to serve as a tray holder and TOM 3R also has an opening and a separate bin for collecting bottles and/or aluminum cans. Turn waste into money, when you collect recyclable beverage containers!

# **MODERN DESIGN**

TOM 3R has a slim design with nicely rounded shelves. It comes in a discreet gray shade but can easily be wrapped to harmonize with your environment.

| DIMENSIONS      |               |              | TECHNICAL DATA            |                      |                           |
|-----------------|---------------|--------------|---------------------------|----------------------|---------------------------|
| HEIGHT          | WIDTH         | DEPTH        | WEIGHT (EMPTY BIN & TANK) | LIQUID TANK CAPACITY | BOTTLE & CAN BIN CAPACITY |
| 1100 mm (3'8")* | 570 mm (22'') | 633 mm (25") | 45 kg (99 lbs)            | 20 I (5 US gal)      | 60 I (15 US gal)          |