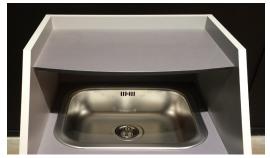

High capacity sink in stainless steel

### **REDUCE**

TOM 3R is equipped with a generous sink for liquid and ice. It is drained through a tube into a tank on wheels or can be connected directly to the regular sewage system for disposal. You and your staff can benefit from significantly lighter waste bags when the liquid is separated. The main advantages are less frequent bag switches, less heavy lifting and easier transportation of the bags.