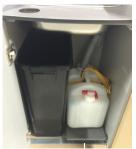

### **REDUCE**

TOM 3R is equipped with a generous sink for liquid and ice. It is drained through a tube into a tank on wheels or can be connected directly to the regular sewage system for disposal. You and your staff can benefit from significantly lighter waste bags when the liquid is separated. The main advantages are less frequent bag switches, less heavy lifting and easier transportation of the bags.

# **RETURN & RECYCLE**

The upper shelf is designed to serve as a tray holder and TOM 3R also has an opening and a separate bin for collecting bottles and/or aluminum cans. Turn waste into money, when you collect recyclable beverage containers!