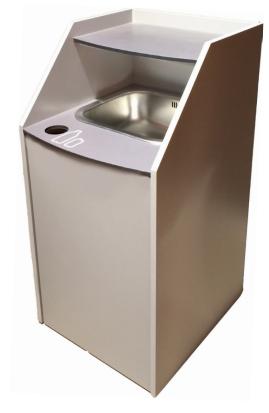

# OPTION TOM 3R - MINISORTING STATION

Are ice and beverage residues weighing heavily in your waste bags? Do you want to encourage your guests to sort out bottles and aluminum cans from the rest of the waste? If the answer is yes, TOM 3R is the right solution for you!

# TRIPLE FUNCTIONS IN ONE

TOM 3R is a multi-function unit. 3R stands for

Reduce: liquid separation for reduced weight of waste bags.

**Return:** the unit can be used as a tray holder. **Recycle:** collection of beverage containers.

# **MODERN DESIGN**

TOM 3R has a slim design with nicely rounded shelves. It comes in a discreet gray shade but can easily be wrapped to harmonize with your environment.

| DIMENSIONS      |               |              | TECHNICAL DATA            |                      |                           |
|-----------------|---------------|--------------|---------------------------|----------------------|---------------------------|
| HEIGHT          | WIDTH         | DEPTH        | WEIGHT (EMPTY BIN & TANK) | LIQUID TANK CAPACITY | BOTTLE & CAN BIN CAPACITY |
| 1100 mm (3'8")* | 570 mm (22'') | 633 mm (25") | 45 kg (99 lbs)            | 20 I (5 US gal)      | 60 I (15 US gal)          |