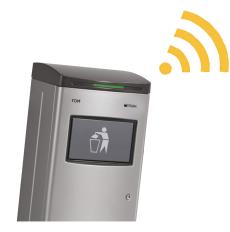

# **TOM SENDS A MESSAGE**

TOM communicates by email and is able to send two types of messages to its caretakers:

- 1) The bin is almost full and TOM requires a new bag.
- 2) TOM needs maintenance