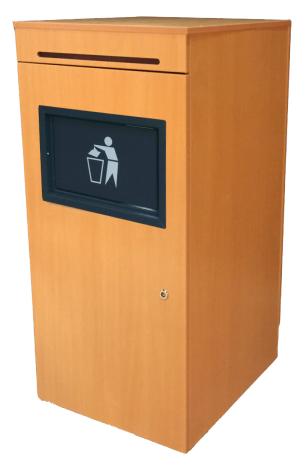

## TOM JUNIOR

This version of TOM is developed specifically for environments with special demands on the design. To fit in perfectly in your business, TOM Junior is covered with stylish wooden boards and the height is significantly reduced.

## **WOODEN BOARDS**

This TOM is built into a case of wooden boards (MDF) with a beautiful smooth beech colored surface, which is resilient and easy to wipe clean on a daily basis. Beech is the standard color and other options are on demand.

## **EXTRA LOW HEIGHT**

TOM is already a compact size unit and in this version, we have reduced the height to only 1314 mm / 4' 4''! It means that TOM Junior is 130 mm /  $\approx$  6'' lower than the standard version and it provides you with excellent placement opportunities.