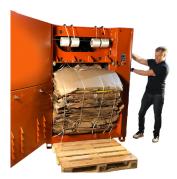

#### **COMPACT MACHINE DESIGN**

This model comes with a cross cylinder and offers an extra compact machine design with a transport and installation height of only 2000 mm. The low height simplifies transportation to the installation site and provides broad location opportunities.

#### **EVERY SECOND COUNTS**

The baler is fast and with a cycle time of just 16 sec, it is ready for a new load of cardboard boxes or plastic foil in no time and auto start is a standard feaure! 3220 can be operated manually but is preferably run in auto mode for maximum productivity and convenience.