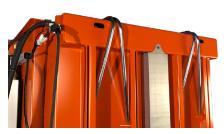

Pipes for easy bale strapping

Simply push two buttons for bale ejection!

- User-friendly panel
- Silent operation