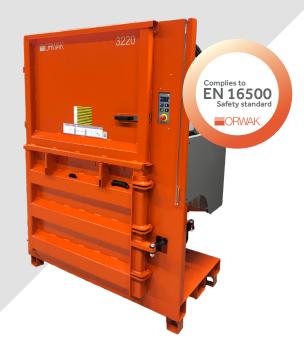

# **ORWAK** 3220

3220 is a versatile baler that meets the market demand for an extra low-built machine. It is perfect for cardboard and plastic and the low height simplifies transportation and installation, provides broad placement options and is ideal, where the ceiling height is a challenge!

# **WHY ORWAK 3220?**

- Extra compact machine design facilitates transportation and installation
- Powerful compaction of large volumes of waste
- Intelligent features, user-friendly panel and ready for the optional Connect communication service

#### **COMPACT MACHINE DESIGN**

This model comes with a cross cylinder and offers an extra compact machine design with a transport and installation height of only 2000 mm. The low height simplifies transportation to the installation site and provides broad location opportunities.