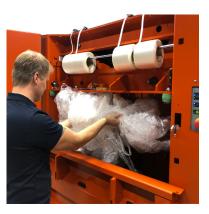

Pipes for easy bale strapping

Simply push two buttons for bale ejection!

- User-friendly panel
- Silent operation

#### SPECIAL PLASTIC MODE

Equipped with a special software for successful compaction of plastic foil. It gets activated when the baler is run in the manual LP mode and will keep the waste under pressure for 5 minutes to squeeze out more air from the bulky plastic.