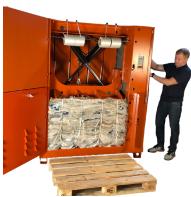

#### **EVERY SECOND COUNTS**

The baler is fast and with a cycle time of just 16 sec, it is ready for a new load of cardboard boxes or plastic foil in no time and auto start is a standard feaure! 3220 can be operated manually but is preferably run in auto mode for maximum productivity and convenience.

Pipes for easy bale strapping

Simply push two buttons for bale ejection!

- User-friendly panel
- Silent operation