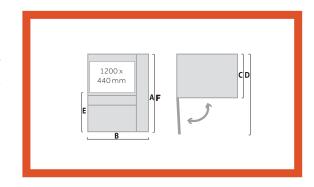

### DIMENSIONS & SPECIFICATIONS

| DIMENSIONS |         |        |         |         |           |  |  |  |  |  |  |
|------------|---------|--------|---------|---------|-----------|--|--|--|--|--|--|
| A          | В       | С      | D       | E       | F*        |  |  |  |  |  |  |
| 2000 mm    | 1651 mm | 955 mm | 2210 mm | 1068 mm | 2000 mm** |  |  |  |  |  |  |

\*Transport height

<sup>\*\*</sup>Transport feet add 100 mm but can be removed after unloading

| TECHNICAL SPECIFICATIONS         |               |                |                                               |                                                  |                   |             |                  |                           |  |  |  |
|----------------------------------|---------------|----------------|-----------------------------------------------|--------------------------------------------------|-------------------|-------------|------------------|---------------------------|--|--|--|
| LOADING<br>APERTURE              | CYCLE<br>TIME | PRESS FORCE    | BALE SIZE                                     | BALE WEIGHT                                      | MACHINE<br>WEIGHT | NOISE LEVEL | PROTECTION CLASS | OPERATING POWER           |  |  |  |
| Width: 1200 mm<br>Height: 440 mm | 16 secs       | 18 ton, 180 kN | Width: 1200 mm  Depth: 710 mm  Height: 850 mm | Cardboard: Up to 250 kg<br>Plastic: Up to 290 kg | 1131 kg           | ≤ 65 db (A) | IP 55            | 3-phase 3x400 V,<br>50 Hx |  |  |  |