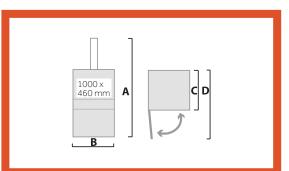

## DIMENSIONS & SPECIFICATIONS

#### DIMENSIONS

| А       | В       | с      | D       | TRANSPORT-<br>HEIGHT              |  |
|---------|---------|--------|---------|-----------------------------------|--|
| 2342 mm | 1184 mm | 900 mm | 1907 mm | 2342 mm<br>(1900 mm on<br>demand) |  |