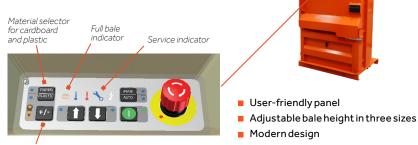

#### **AUTOSTART FOR EFFICIENT** COMPACTION

An autostart function allows the baler to start compacting the material as soon as you close the door.

#### **BALE EJECTION**

The bales weigh up to 100 kg and are easily removed thanks to a semi-automatic bale ejection function.

Adjustable bale size