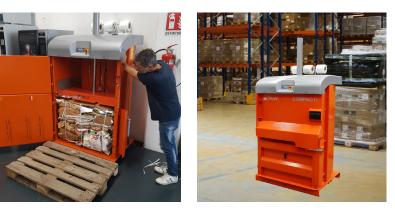

#### **SMART DESIGN**

Smart, compact machine design for easy transportation and installation. Generous infeed for easy and convenient loading.

#### **BALE EJECTION**

The bales weigh up to 100 kg and are easily removed thanks to a semi-automatic bale ejection function.

Adjustable bale size