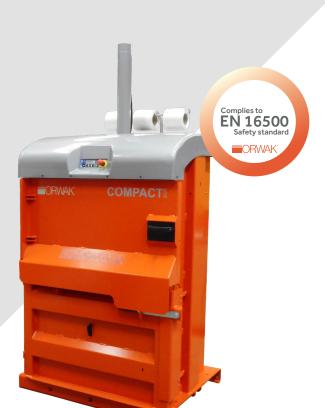

# ORWAK COMPACT 3120

The ORWAK COMPACT 3120 is perfect for both cardboard and plastic and offers strong compaction on the spot: compact machine design, yet impressive volume reduction and a bale weight of up to 100 kg. The loading gate is extra wide, 1000 mm! For rich placement opportunities, the 3120 is a single phase unit.

# ORWAK **COMPACT 3120**